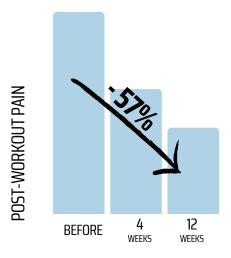

## PAIN REDUCTION (WOMAC\*)

USERS ARE SATISFIED WITH
SYNERGY<sup>6</sup>
AFTER 12 WEEKS OF CURE
IT HELPS REDUCE PAIN AND IMPROVE MOBILITY