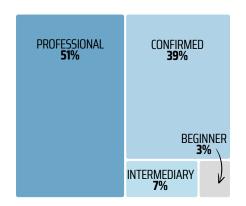

# DATA FROM A STUDY ON SYNERGY<sup>6</sup> CURE

Gautier Lalevée, PhD; Alexandre Adamczewski, MSc; Dr. Stéphane De Jésus

JOINT SUPPLEMENT TO RECONSTITUTE INCLUDING 6 NATURAL COMPONENTS CAREFULLY SELECTED & DOSED, WHICH ARE RARELY OR NOT FOUND IN FOOD THAT LIMIT PAIN AND IMPROVE JOINT MOBILITY.

#### **USER PROFILE**

#### LEVEL OF SPORTS PRACTICE



#### **AGE**



## MAIN PATHOLOGIES

2/3 OF USERS HAVE TENDINOUS OR JOINT PATHOLOGIES



(ACHILLES TENDON, PATELLAR TENDON, ETC.)



**SPRAINS** HIP CONFLICTS



DISLOCATIONS



**OSTEOARTHROSIS** 

## MAIN MOTIVATIONS FOR TAKING CURE











THE BRAND



THE ABSENCE OF DOPING PRODUCTS

## PAIN REDUCTION (WOMAC\*)







USERS ARE SATISFIED WITH
SYNERGY<sup>6</sup>
AFTER 12 WEEKS OF CURE
IT HELPS REDUCE PAIN AND IMPROVE MOBILITY

## **OVERALL SATISFACTION**



9,7/10
USERS ARE READY TO RECOMMEND
SYNERGY<sup>6</sup> TO THEIR RELATIVES
FROM 4 WEEKS OF CURE

www.ledvard-sport.com contact@ledvard-sport.com