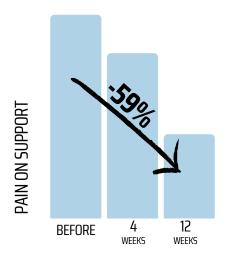

## PAIN REDUCTION (WOMAC\*)

USERS ARE SATISFIED WITH
SYNERGY<sup>6</sup>
AFTER 12 WEEKS OF CURE
IT HELPS REDUCE PAIN AND IMPROVE MOBILITY