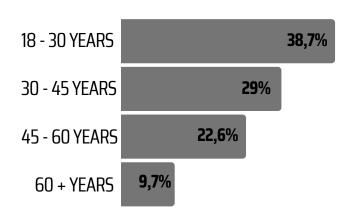

# DATA FROM A STUDY ON SYNERGY<sup>6</sup> CURE

Gautier Lalevée, PhD; Alexandre Adamczewski, MSc; Dr. Stéphane De Jésus

JOINT SUPPLEMENT TO RECONSTITUTE INCLUDING 6 NATURAL COMPONENTS CAREFULLY SELECTED & DOSED, WHICH ARE RARELY OR NOT FOUND IN FOOD THAT LIMIT PAIN AND IMPROVE JOINT MOBILITY.

#### **USER PROFILE**

#### LEVEL OF SPORTS PRACTICE



#### **AGE**



## MAIN PATHOLOGIES

2/3 OF USERS HAVE TENDINOUS OR JOINT PATHOLOGIES



(ACHILLES TENDON, PATELLAR TENDON, ETC.)



**SPRAINS** HIP CONFLICTS



DISLOCATIONS



**OSTEOARTHROSIS** 

## MAIN MOTIVATIONS FOR TAKING CURE











THE BRAND



THE ABSENCE OF DOPING PRODUCTS

## PAIN REDUCTION (WOMAC\*)







USERS ARE SATISFIED WITH
SYNERGY<sup>6</sup>
AFTER 12 WEEKS OF CURE
IT HELPS REDUCE PAIN AND IMPROVE MOBILITY

## **OVERALL SATISFACTION**



9,7/10
USERS ARE READY TO RECOMMEND
SYNERGY<sup>6</sup> TO THEIR RELATIVES
FROM 4 WEEKS OF CURE

www.ledvard-sport.com contact@ledvard-sport.com