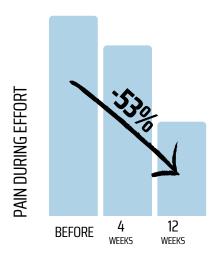

## PAIN REDUCTION (WOMAC\*)

USERS ARE SATISFIED WITH
SYNERGY<sup>6</sup>
AFTER 12 WEEKS OF CURE
IT HELPS REDUCE PAIN AND IMPROVE MOBILITY